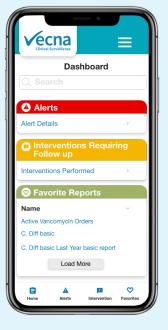

### Observe, Report and Share Data on the Go

- V Observe, report and share data on the go with mobile app
- ♥ Collect and Analyze Clinical Data in Real-Time
- Customized Reports, Dashboards & Alerts
- V Public Health Reporting & NHSN Data Validation
- V Hospital Associated Infections Surveillance

#### **Personalized Views**

Our platform allows all users to easily create and maintain specific views to rapidly access vital data.

#### **Pre-Configured Reports and Alerts**

Our flexible platform empowers users to build detailed and summary data reports. Data reporting monitors trends over time and provides active alerting.